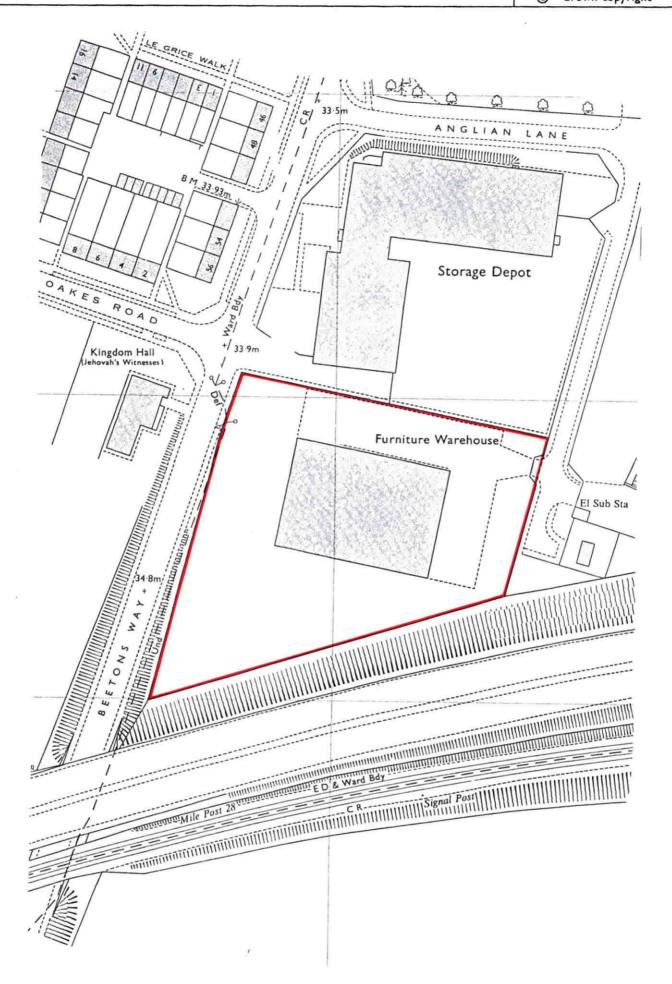

H.M. LAND REGISTRY

SK 188380

ORDNANCE SURVEY PLAN REFERENCE

TL8465 SW

DISTRICT ST EDMUNDSBURY

TITLE NUMBER

SK 188380

Crown copyright

The Land Registry endeavours to maintain high quality and scale accuracy of title plan images. The quality and accuracy of any print will depend on your printer, your computer and its print settings. This title plan shows the general position, not the exact line, of the boundaries. It may be subject to distortions in scale. Measurements scaled from this plan may not match measurements between the same points on the ground.